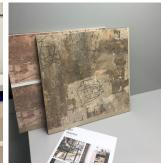

#### CLOSE TO REALITY

Digital laboratory recreates the most realistic conditions for the evaluation of the obtained samples reproduced under standardized light conditions.

### NATURALNESS OF SAMPLES

Resolution and type of ink use the same pigments than in rotogravure.