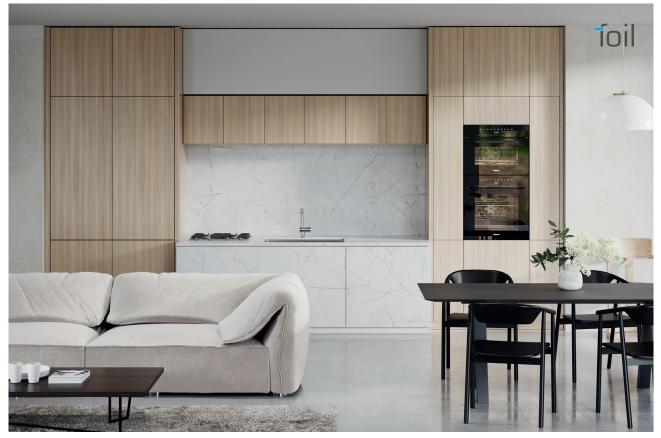

## Facts:

- impress' Finish Foil content of formaldehyde is lower than the naturally appearing formaldehyde content in wood
- impress' Finish Foils are market-leading regarding diminution of formaldehyde
- testing results even lower than required according to the Chamber tests (EN-717-1; EN ISO 12460-3/IOS-MAT0003) by the independent testing institutes "Łukas Lewicz Research Network –Wood Technology Institute" as well as the "Fraunhofer Institute for Wood Research Wilhelm-Klauditz-Institute WKI"
- Safe, innovative and environmentally friendly product
- advanced production technology according to latest EB-coating
- impress owns a constantly evolving R&D department to lower the content of formaldehyde even more