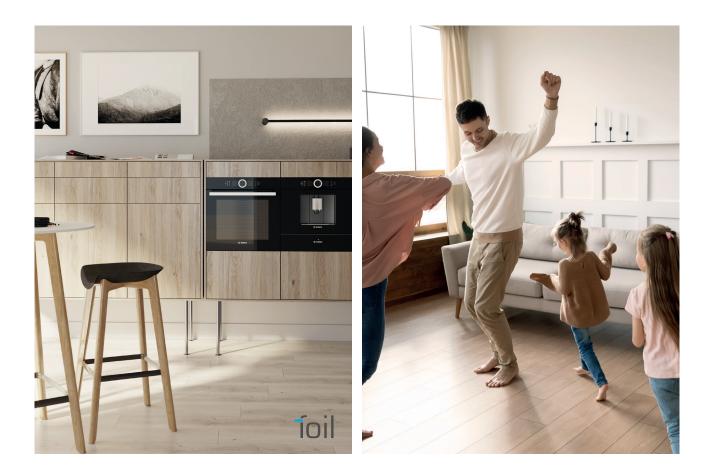

## Facts:

- impress' Finish Foil content of formaldehyde is lower than the naturally appearing formaldehyde content in wood
- impress' Finish Foils are market-leading regarding diminution of formaldehyde
- testing results even lower than required according to the Chamber tests (EN-717-1; EN ISO 12460-3/IOS-MAT0003) by the independent testing institutes "Łukas Lewicz Research Network –Wood Technology Institute" as well as the "Fraunhofer Institute for Wood Research Wilhelm-Klauditz-Institute WKI"
- Safe, innovative and environmentally friendly product
- advanced production technology according to latest EB-coating
- impress owns a constantly evolving R&D department to lower the content of formaldehyde even more