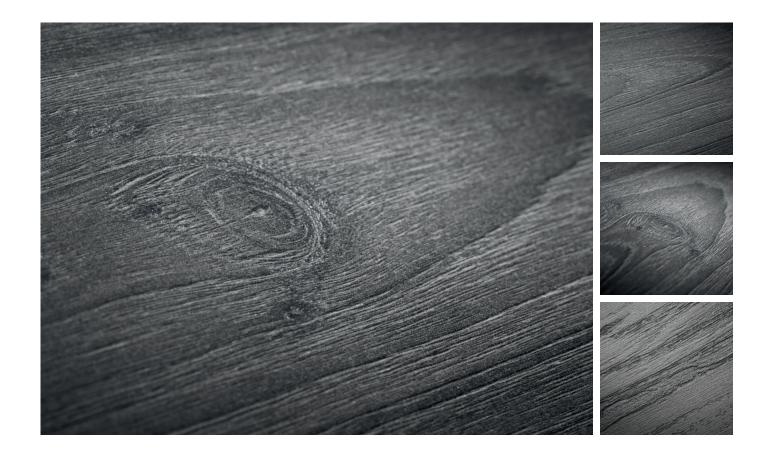

### **EIR IMPREGNATION**

The Embossed in Register (EIR) technology has been used to create a unique material which is confusingly similar to real wood. The surface structure perfectly mimics the grain of real wood. You can see and feel it down to the smallest detail.

So that a pressed structure perfectly fits the printed image, the press plate and decor must be precisely coordinated with each other. The paper growth plays a crucial role during impregnation.

Close cooperation between our in-house decor development, printing and impregnation together with the press plate manufacturer enables top-notch results at the customer's premises.

**impress Austria** offers special impregnation for **EIR** decors enabling perfect alignment of pattern and texture after short cycle pressing.